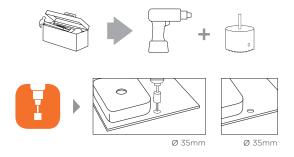

## DIAMANTBOHRER SBLIGHT

DIAMOND DRILL SB LIGHT (EN)
POINTE DIAMANT SB LIGHT (FR)
FORETTO DIAMANTATO SB LIGHT (IT)
BROCA DIAMANTADA SB LIGHT (ES)
AJMA3HOE CBEPJO "C6 JEFKOE" (RU)

Material consists of 65% - 85% quartz sand. Danger related to generated dust: Causes damage to lungs through prolonged or repeated exposure (inhalation). May cause respiratory tract irritation and eye irritation. Prevention: Do not rework (e.g. drilling holes) until all safety precautions have been obtained, read and understood. Wash face and hands thoroughly after reworking. Wear protective gloves, protective clothing and eye or face protection.